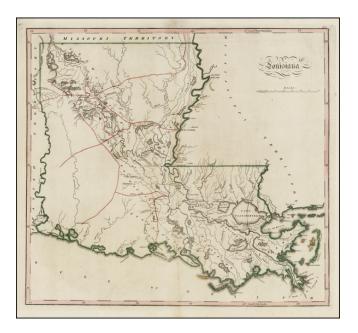

## Louisiana

| Stock#:<br>Map Maker:     | 31169<br>Carey                        |
|---------------------------|---------------------------------------|
| Date:<br>Place:<br>Color: | 1814<br>Philadelphia<br>Outline Color |
| <b>Condition:</b>         | VG                                    |
| Size:                     | 17.5 x 15.5 inches                    |
| Price:                    | SOLD                                  |

## **Description:**

A fine example of Mathew Carey's map of Louisiana, one of the earliest large format maps of the state to appear in a commercial atlas.

Includes roads, towns, rivers, lakes, and a host of other details. Remarkable early detail, only 10 years after admission to the United States.