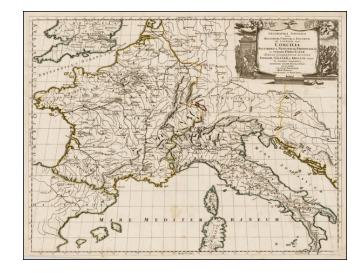

## Geographia Synodica Sive Regionum, Urbium et Locurum ubi Celebrata Sunt Concilia Oecumenica, Nationalia, Provincialia, et Synodi Dioecesenae . . .

**Stock#:** 30923 **Map Maker:** Sanson

**Date:** 1660 circa **Place:** Paris

## **Description:**

Scarce map of part of Western Europe by Nicolas Sanson, locating the Church Synods throughout the region.

The map shows each of the governing synods of the various regions of the Church within the map. This is the first time we have ever seen the map offered for sale.