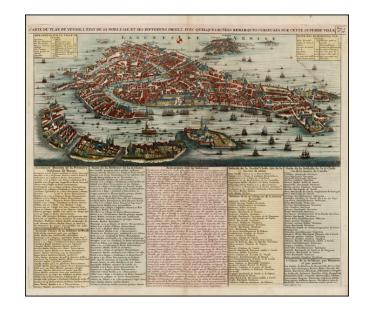

## Carte Du Plan De Venise, L'Etat De Sa Noblesse . . .

Stock#: 30884 Map Maker: Chatelain

**Date:** 1719

Place: Amsterdam
Color: Hand Colored

**Condition:** VG+

**Size:**  $19 \times 15$  inches

Price: SOLD

## **Description:**

Gorgeous full color example of Chatelain's view of Venice.

Shows the islands, buildings, canals and other details of Venice in tremendous detail.

A finely engraved map from Chatelain's monumental 7 volume Atlas Historique, one of the most famous and prolific works of the early 18th Century.