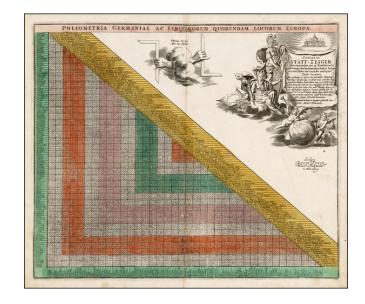

## **Description:**

Highly decorative double page engraving, showing the distances between various European Cities.

Includes an elaborate decorative cartouche, with globes, maps, cherubs and various instruments of science and geography in use.