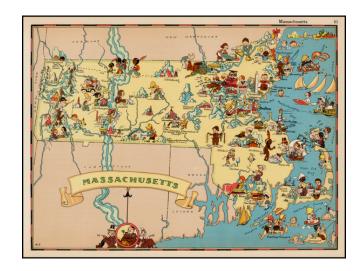

## **Description:**

Whimsical map of Massachusetts, from the famous illustraor, Ruth Taylor White.

Ruth Taylor White was among the most prolific makers of pictographic maps. Her whimsical style combines her artistic skills with local color and flavor, making her maps among the most collected pictographic maps.