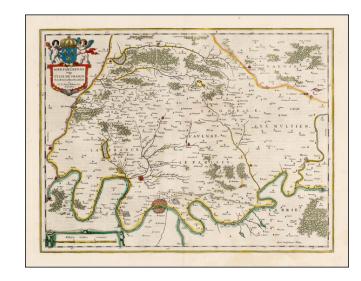

## **Description:**

Nice example of Willem Janszoon Blaeu's map of Paris and adjacent regions.

The map illustrates the tremendous growth of Paris in the past 370 years, as the city has not expanded to absorb many of the small towns around it in all directions.

Decorative cartouche with coat of arms.