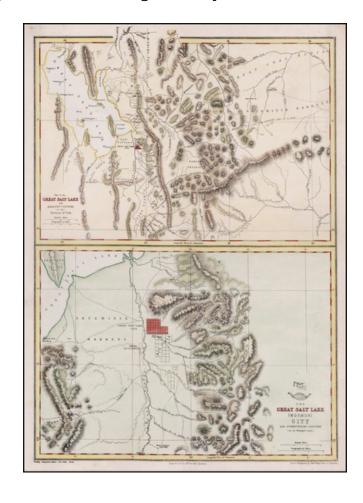

## Map of the Great Salt Lake and Adjacent Country in the Territory of Utah [with] The Great Salt Lake (Mormon) City And Surrounding Country

**Stock#:** 30368 **Map Maker:** Weller

Date: 1858 Place: London

## **Description:**

Two excellent early regional maps of the Salt Lake area.

The upper map extends a bit west of the Lake to the Uintas and South to Lake Utah, as well as considerably east of the lake and the Wasatch. Includes a town plan for Salt Lake, roads, other towns, rivers, etc. The lower map focuses on the area around Salt Lake City and includes a nice town grid, plus some other areas south of downtown which are recently laid out, including Welsh settlement and Big Field. The City Mill is shown, as are another Mill, a cave an other fine details.