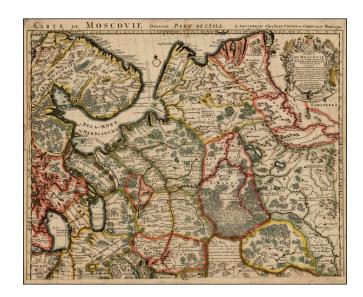

## Carte de Moscovie dresse par G. de L'Isle

**Stock#:** 29595

Map Maker: Covens & Mortier

Date: 1740 circaPlace: AmsterdamColor: Hand Colored

**Condition:** VG

**Size:** 24 x 19 inches

Price: SOLD

## **Description:**

Nice full color example of the Covens & Mortier edition of this decorative map of the northern part of Russia, based upon an earlier map by Guillaume De L'Isle.

The map includes roads, towns, rivers, forests and a host of other details.