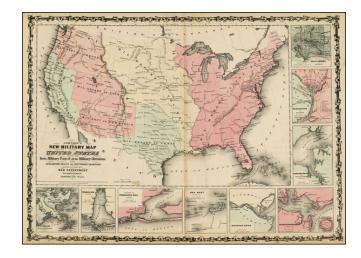

## Johnson's New Military Map of the United States Forts, Military Posts & all the Military Divisions with Enlarged Plans of the Southern Harbors . . .

**Stock#:** 29276

Map Maker: Ward & Johnson

Date: 1862Place: New YorkColor: Hand Colored

## **Description:**

Nice example of Johnson's Military map, colored by military divisions, with 9 insets of Baltimore, Washington DC, Hampton Roads, Charleston, Savannah River, Key West, Pensacola, Mobile Bay and New Orleans. Massive Dakota Territory includes all of Montana and Wyoming.

A nice example of this fabulous Civil War Map.