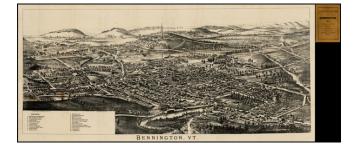

## **Description:**

Scarce issue of Burleigh's view of Bennington, Vermont in pocket map format.

The view was originally issued in 1887. This re-issue omits the 2 insets at the lower left corner and eliminates the key.

This edition is curiously more primitive and does not show the same details as the 1887 edition and may well be a different plate.