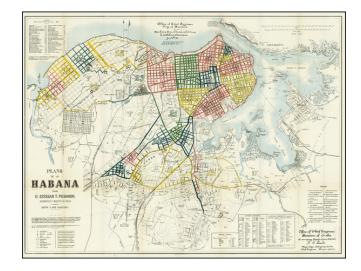

## Plano de la Habana Por D. Esteban T. Pichardo Agrimensor Y Maestro De Obras

**Stock#:** 28612

Map Maker: Valdepares / Hoen & Co.

Date: 1900Place: BaltimoreColor: Condition: VG+

**Size:**  $37 \times 28$  inches

## **Description:**

Highly detailed map of Havana showing railroad lines in single and double track categories as well as street plans and location and layout of the major cemetary and the United States military base. Also includes two keys, one of which highlights government and administrative locations. Marvelous detail.