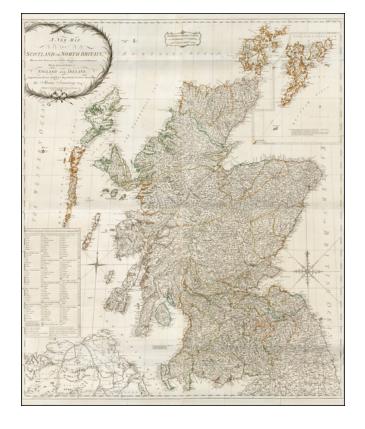

## A New Map of Scotland or North Britain, Wherein all the Post and other Public Roads are correctly Delineated . . . By Marcus Armstrong, Geogr. . . . 1782

**Stock#:** 28092 **Map Maker:** Sayer

Date: 1782
Place: London
Color: Outline Color

## **Description:**

Detailed 4 sheet map of Scotland, based upon the work of George Armstrong, focusing on the roads of Scotland.

Incudes an extensive key showing distances from Edinburgh. along with an ornate compass rose and other embellishment.

## **Detailed Condition:**

4-sheet map joined. A few minor marginal tears, but generally a fine example.