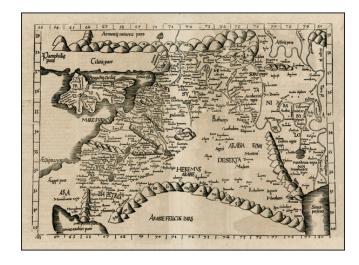

## [Untited Map of Cyprus, Syria, Palestine, etc.]

Stock#: 28054 Map Maker: Fries

Date: 1522 [1535]
Place: Strasbourg
Color: Uncolored

**Condition:** VG

**Size:** 17 x 12 inches

**Price:** SOLD

## **Description:**

Striking map of Cyprus, Syria, the Holy Land and contiguous regions, from a later edition of Fries editon of Ptolemy's Geographia, published between 1522 and 1541.

Fries map of Cyprus, Syria, Mesopotamia,. Babylonia, Arabia Petraea, Armenia Minor and the Holy Land, based upon the Georgraphy of Claudius Ptolemy from the Second Century, A.D is one of the earliest obtainable maps of the region.