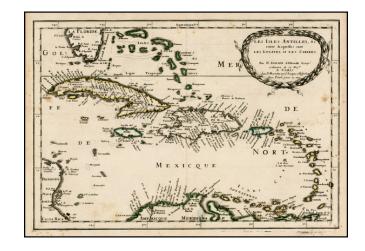

## Les Isles Antilles entre les quelles sont Les Lucayes et Les Caribes . . .

**Stock#:** 27790 **Map Maker:** Sanson

**Date:** 1657 **Place:** Paris

**Color:** Hand Colored

**Condition:** VG

**Size:** 10 x 8 inches

## **Description:**

Excellent early map of the Caribbean, part of Florida, etc.

Shows excellent detail in Cuba, the Bahamas, Hispaniola, Puerto Rico and Jamaica, along with very nice detail in the souther tip of Florida, predating its treatment as an Archipelago. Names the Cayman Islands (Ciamen Grande and Caimanes). Many other islands, etc. shown.