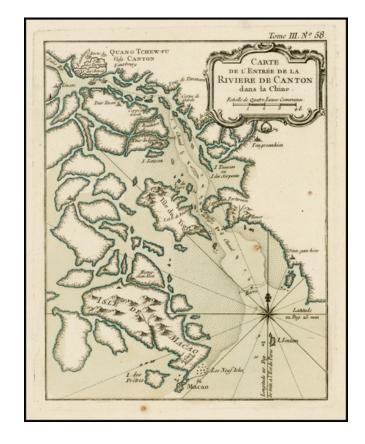

## Carte de L'Entree De La Riviere De Canton dans le Chine

Stock#: 27785 Map Maker: Bellin

**Date:** 1764 **Place:** Paris

Color: Hand Colored

**Condition:** VG

**Size:** 7 x 9 inches

**Price:** SOLD

## **Description:**

Nice example of Bellin's map of the covering of the mouth of the Canton river, including Macao and the area which would become Hong Kong.

The present example is from the Petit Atlas Maritime and is significantly rarer than the Bellin's other map of the same region, bearing the same title, but with a different cartouche.