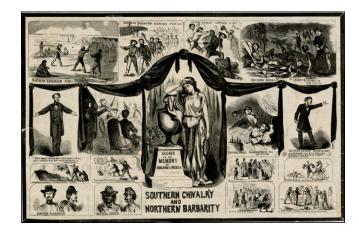

## **Southern Chivalry and Northern Barbarity (Satirical Political Cartoon)**

**Stock#:** 27761

Map Maker: Anonymous

**Date:** 1865 circa

Place: n.p.

**Color:** Uncolored

**Condition:** VG

**Size:** 21 x 13.5 inches

## **Description:**

Fascinating satirical political cartoon (from a Northern Newspaper), contrasting the the behavior of the northern and southern troops.

Interesting early depiction of a baseball game at the top left.