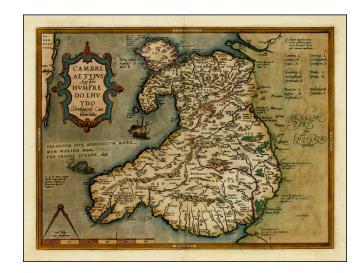

## Cambriae Typus Auctore Humfredo Lhuydo . . .

**Stock#:** 27659 **Map Maker:** Ortelius

Date: 1587
Place: Antwerp
Color: Hand Colored

**Condition:** VG

**Size:** 19.5 x 14.5 inches

**Price:** SOLD

## **Description:**

Ortelius' map is the first printed map of Wales.

The present example appeared in Ortelius' *Theatrum Orbis Terrarum*, the first modern atlas of the world. Ornate cartouche and a sailing ship and sea monster. The map is based upon Mercator's 1564 wall map of the British Isles in 8 sheets and Lhuyd's manuscript map of 1568.