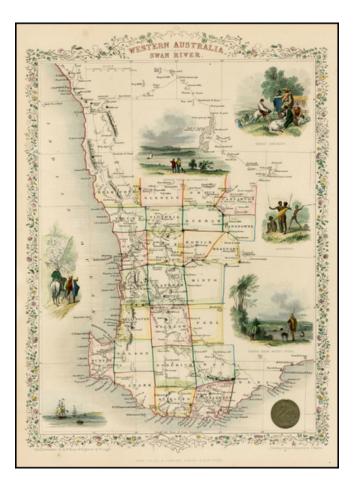

## Barry Lawrence Ruderman Antique Maps Inc.

7407 La Jolla Boulevard La Jolla, CA 92037 www.raremaps.com

(858) 551-8500 blr@raremaps.com

Western Australia, Swan River

| Stock#:           | 27473           |
|-------------------|-----------------|
| Map Maker:        | Tallis          |
| Date:             | 1851            |
| Place:            | London          |
| Color:            | Hand Colored    |
| <b>Condition:</b> | VG              |
| Size:             | 13 x 9.5 inches |
| Price:            | SOLD            |

## **Description:**

Gorgeous full color example of this decorative map, extending from Champion Bay to Doubtful Island Bay and colored by counties.

Shows vignettes of Sheep Shearing, Aborigines, Perth From Mount Eliza and three other vignettes. Engraved for R. Montgomery Martin's Illustrated Atlas. Tallis was one of the last great decorative map makers. His maps are prized for the wonderful vignettes of indigenous scenes, people, etc. Gorgeous full color example.