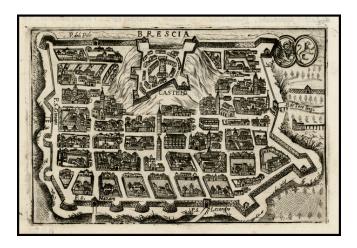

## Barry Lawrence Ruderman Antique Maps Inc.

7407 La Jolla Boulevard La Jolla, CA 92037

www.raremaps.com

(858) 551-8500 blr@raremaps.com

Brescia

| Stock#:<br>Map Maker: | 27338<br>Bertelli  |
|-----------------------|--------------------|
| Date:                 | 1599               |
| Place:                | Venice             |
| Color:                | Uncolored          |
| <b>Condition:</b>     | VG                 |
| Size:                 | $7.5 \ge 5$ inches |
| Price:                | SOLD               |

## **Description:**

Detailed view of Brescia which appeared in Bertelli's *Theatrum Urbium Italicarum*, first published in Venice in 1599.

Includes a striking view of the town, , main gates and fortified walls, with 2 large coats of arms.