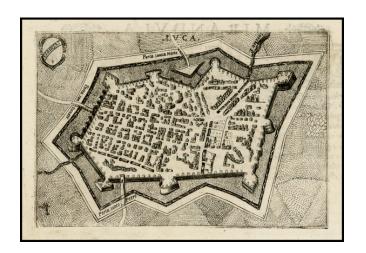

## **Description:**

Detailed view of Luca, which appeared in Bertelli's *Theatrum Urbium Italicarum*, first published in Venice in 1599.

Includes a striking view of the town, main gates and fortified walls and surrounding mountains, with 2 large coats of arms.