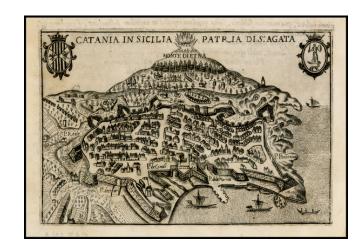

## Catania in Sicilia Partia Di S: Agata (Shows Mt. Aetna erputing)

Stock#: 27006 Map Maker: Bertelli

Date: 1599Place: VeniceColor: Uncolored

**Condition:** VG

**Size:**  $7.5 \times 5$  inches

**Price:** SOLD

## **Description:**

Detailed early view of Catania, which appeared in Bertelli's *Theatrum Urbium Italicarum*, first published in Venice in 1599.

Includes a large depiction of the eruption of Mt. Aetna. Striking view of the town, harbor and fortified walls, with 2 large coat of arms.