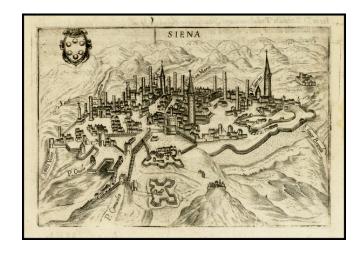

## Siena

Stock#: 26965 Map Maker: Bertelli

Date: 1599Place: VeniceColor: Uncolored

**Condition:** VG

**Size:**  $7.5 \times 5$  inches

**Price:** SOLD

## **Description:**

Detailed view of Siena, which appeared in Bertelli's *Theatrum Urbium Italicarum*, first published in Venice in 1599.

Includes a striking view of the town and fortified walls. Names the entrance gates into the city (Santo Viene, Ouile, Camuolia, fonte Branda, Saterino, San Marco, Tusi and Romana). One of the earliest obtainable views of Siena.