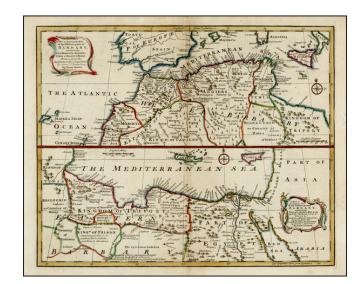

## **Barry Lawrence Ruderman Antique Maps Inc.**

7407 La Jolla Boulevard La Jolla, CA 92037

www.raremaps.com

(858) 551-8500 blr@raremaps.com

A New & Accurate Map of the Western parts of Barbary Containing Fez, Morocco, Algiers . . . [and] A New & Accurate Map of the Eastern parts of Barbary . . . [Shows Cyprus]

## **Description:**

Decorative maps of North Africa and the Southern Mediterranean, including Cyprus, Malta, Sicily, etc.

Includes decorative cartouches and compass roses.