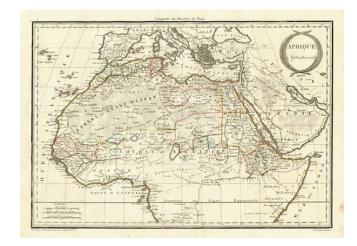

## **Afrique Septentrionale**

Stock#: 2638 Map Maker: Malte-Brun

**Date:** 1812 **Place:** Paris

**Color:** Outline Color

**Condition:** VG+

**Size:** 12 x 9 inches

**Price:** SOLD

## **Description:**

Finely engraved map of most of Africa, embellished with an wreath cartouche, engraved by Chamouin and drawn by Giraldon. Malte Brun's Atlas Complet Du Precis De La Geographie Universelle... published in Paris in 1812 and after is an often overlooked gem of contemporary cartography. A review of its preface indicates that Malte-Brun incorporated information from a number of Malte Brun's Atlas Complet Du Precis De La Geographie Universelle... published in Paris in 1812 and after is an often overlooked gem of contemporary cartography. A review of its preface indicates that Malte-Brun incorporated information from a number of