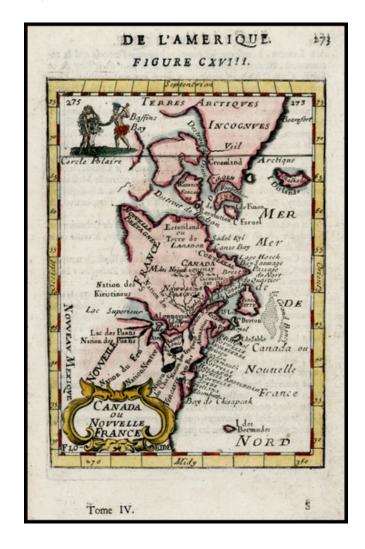

## Canada ou Nouvelle France [Virginia to Greenland]

Stock#: 26197 Map Maker: Mallet

**Date:** 1683 **Place:** Paris

**Color:** Hand Colored

**Condition:** VG

**Size:**  $6 \times 4.5$  inches

**Price:** SOLD

## **Description:**

Interesting map of the Northeastern part of North America, from Greenland and Canada to Virginia and a peak of Florida, behind the cartouche.

Many place names are shown. From Mallet's monumental *Description de l' Univers*, first published in Paris in 1683, perhaps the greatest work of its kind in the 17th Century.