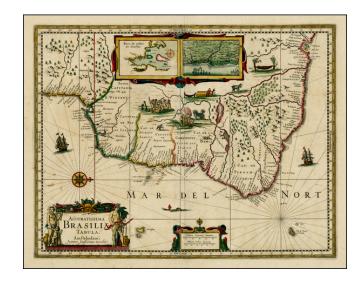

## Accuratissima Brasiliae Tabula . . .

**Stock#:** 26101 **Map Maker:** Jansson

Date: 1640 circaPlace: AmsterdamColor: Hand Colored

**Condition:** VG

**Size:**  $19 \times 15$  inches

Price: SOLD

## **Description:**

Nice old color example of Jansson's map of Brasil, oriented with West at the top.

Brazil is divided into Capitanias, with excellent coastal detail and a more speculative detail in the interior parts of the map. Includes inset vignettes of indigenous scenes and animals. Inset maps of the "Baya de Todos os Sanctos" and "Villa d'Olinda de Pernambuco".