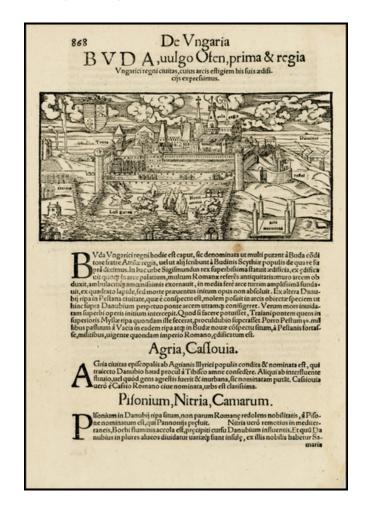

## Buda, vulgo Ofen, Prima et Regia Ungarici

**Stock#:** 25964 **Map Maker:** Munster

Date: 1550 circaPlace: BasleColor: Uncolored

**Condition:** VG

**Size:** 7 x 3.5 inches

**Price:** SOLD

## **Description:**

Detailed view of Budapest, from an early edition of Munster's Cosmography.

Munster's Cosmography was one of the most influential georgraphical works of the 16th Century. It was published in a number of editions over a half century and was continuously revised and updated to include new illustrations and updated information.