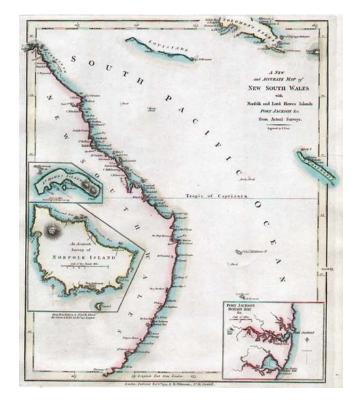

## A New and Accurate Map of New South Wales with Norfolk and Lord Howes Islands Port Jackson, &c. from Acutal Surveys.

Stock#: 2559 Map Maker: Wilkinson

Date: 1794 Place: London

**Color:** Hand Colored

**Condition:** VG+

## **Description:**

Very unusual early map of Coastal New South Wales with Insets and several annotations. Robert Wilkinson was active in London as a cartographic publisher from 1785 to 1825. He produced a number of nice works, including a General Atlas and a re-issuance of Bowen & Kitchen's English Atlas, along with excellent large format separate maps.