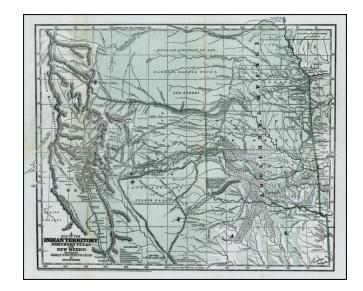

### A Map of The Indian Territory, Northern Texas And New Mexico Showing the Great Western Prairies by Josiah Gregg

**Stock#:** 25391 **Map Maker:** Gregg

Date: 1844Place: New YorkColor: ColorCondition: VG

#### **Description:**

Josiah Gregg's monumental map of Northern Texas & the Plains, which accompanied his *Commerce Of The Prairies*, one of the classic accounts of the Transmississippi West and a cornerstone work for studies of the Santa Fe Trail.

Wheat refers to the map as a cartographic landmark and is book as the most important work on the Southwest to date. Gregg was a Santa Fe Trade. Based upon Humboldt's map of New Spain, Long's 1st Expedition and JC Brown's survey's along the Santa Fe Trail, with corrections added by Gregg from observations. Shows nearly a dozen major routes of commerce and exploration during the period. Wheat devotes 2 pages to the description of this map. An essential map for American Map collectors, illustrating an important change in the history of printed maps and the only truly American cartographic publishing innovation.

This is the example of the map which appearanced Josiah Gregg's *Commerce of the Prairies*. The map was also issued in Morse & Breese's *Cerographic Atlas* and *North American Atlas*, both of which are quite scarce on the market.