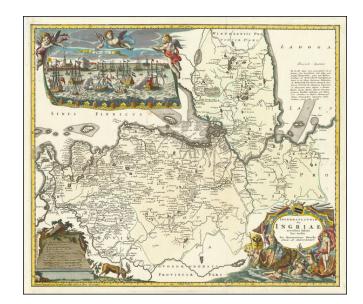

## Ingermanlandiae seu Ingriae novissima Tabula luci tradita MDCCXXXIV [Includes inset view of St. Petersberg]

**Stock#:** 25206

Map Maker: Homann Heirs

**Date:** 1734

Place: Nuremberg
Color: Hand Colored

## **Description:**

Highly detailed regional map of Russia, showing the area around St. Petersburg.

Includes a large birdseye view of the harbor and two decorative cartouches.