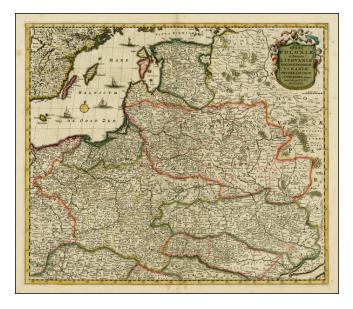

## Regni Poloniae et Ducatus Lithuaniae Voliniae, Podoliae Ucraniae Prussiae, Livoniae, et Curlandiae descriptio . . .

- Stock#:
   25158

   Map Maker:
   De Wit
- Date:1680 circaPlace:AmsterdamColor:Hand ColoredCondition:VGSize:22 x 19 inches

## **Description**:

Old color example of De Wit's map of Poland, the Baltic and Ukraine regions in full original color.

Highly detailed. Extends from the Baltic to the Black Sea, centeredin on Poland. Decorative cartouche and 4 sailing ships.