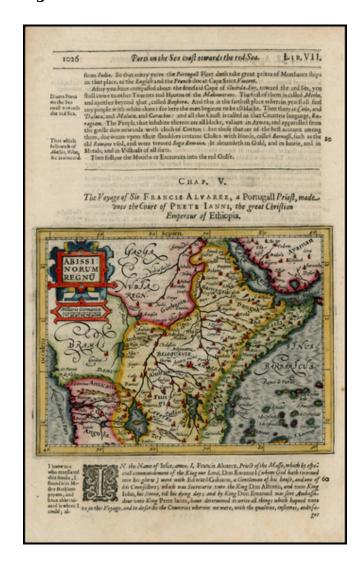

#### Abissinorum Regnu

**Stock#:** 24878

Map Maker: Hondius / Purchas

Date: 1625 Place: London

**Color:** Hand Colored

**Condition:** VG+

**Size:** 8 x 6 inches

**Price:** SOLD

#### **Description:**

Detailed map of Prester John's Kingdom, extending from the Red Sea and Nubia the Angola, the Congo and Cafates.

Shows a large lake Zaire. Includes a large decorative cartouche. Text discussion of Prester John. From the 1625-26 edition of Purchas His Pilgrims, one of the seminal early 17th Century English Language travel works. On a  $13 \times 9$  inch sheet with English text, front and back.