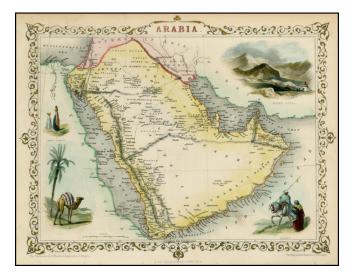

## Arabia

| Stock#:           | 24621               |
|-------------------|---------------------|
| Map Maker:        | Tallis              |
| Date:             | 1851                |
| Place:            | London              |
| Color:            | Hand Colored        |
| <b>Condition:</b> | VG                  |
| Size:             | $13 \ge 9.5$ inches |
| Price:            | SOLD                |

## **Description:**

Nice full color example of Tallis' map of Arabia. Includes decorative vignettes showing Mount Sinai, Arabs, Camel and Arab Women.

Engraved for *R. Montgomery Martin's Illustrated Atlas.* Tallis was one of the last great decorative map makers. His maps are prized for the wonderful vignettes of indigenous scenes, people, etc.