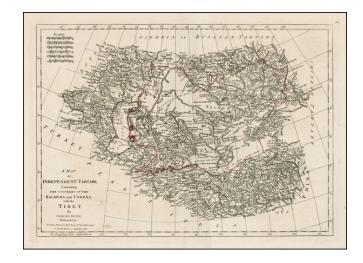

## A Map of Independent Tartary, Containing The Countries of the Kalmuks and Uzbeks, with the Tibet . . . 1774

**Stock#:** 24359 **Map Maker:** Dunn

Date: 1774Place: LondonColor: Outline Color

**Condition:** 

## **Description:**

Detailed regional map, extending from European Russia and the Caspian Sea to Chinese Tartary. Nice detail in Tibet, Bukaria, and the Mountainous regions of western China.

From Dunn's *New Atlas or Mundane System of Geography*, printed for Robert Sayer at 53 Fleet Street, London.