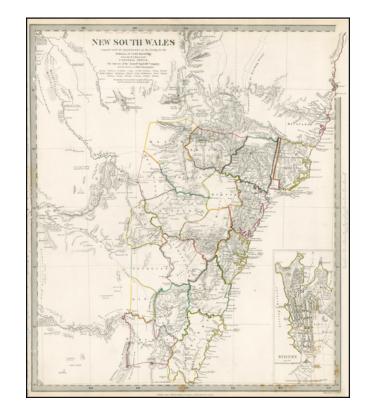

## New South Wales . . .

Stock#: 23844 Map Maker: SDUK

Date: 1834 Place: London

**Color:** Hand Colored

**Condition:** VG

**Size:** 15.5 x 12 inches

**Price:** SOLD

## **Description:**

Detailed map of the region, colored by counties.

Shows towns, rivers, mountains, lakes, roads, islands, etc. Inset plan of Sydney. The Society for the Diffusion of Useful Knowledge was active from the 1830s through the 1860s and published some of the best regional maps of the era.