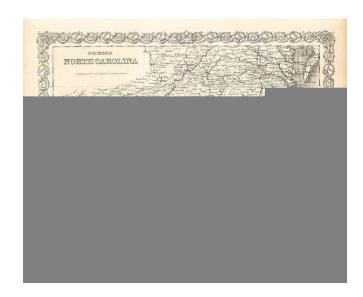

## Colton's North Carolina

**Stock#:** 2376 **Map Maker:** Colton

Date: 1865
Place: New York
Color: Hand Colored

**Condition:** VG+

**Size:** 15 x 13 inches

**Price:** SOLD

## **Description:**

Detailed map of North Carolina, colored by counties. Shows roads, railroads, towns, villages, post offices, rivers, lakes, stations and a host of other details. Inset map of Beaufort. Decorative border. A terrific map, from Colton, one of the most prolific American mapmakers of the mid-19th Century.