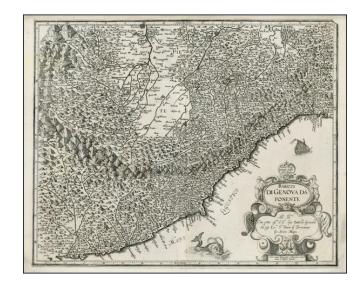

## Riviera Di Genova Da Ponente

**Stock#:** 23715

Map Maker: Magini / Wright

**Date:** 1613 **Place:** Bologna

**Color:** Hand Colored

**Condition:** VG

**Size:** 18.5 x 15.5 inches

Price: SOLD

## **Description:**

Decorative map of Genoa extending from the City of Genoa to Nizza (Nice) on the LIgurian Coastline and north to Turino and Asti and including a significant part of Piemonte.

Includes sailing ship and compass rose. Engraved by Benjamin Wright, who reportedly sold a number of Magini's plates during the engraving process, after going on a drinking binge.