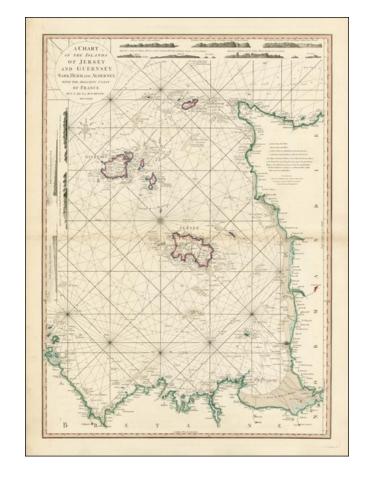

## A Chart of the Islands of Jersey and Guernsey, Sark, Herm and Alderney; with the Adjacent Coast of France . . . MDCCLXXI

**Stock#:** 23499 **Map Maker:** Faden

Date: 1781 Place: London

Color: Hand Colored

## **Description:**

Striking chart centeed on the Island of Jersey with the contiguous coasts of Bretagne and Normandy, including 8 coastal profile views.

The chart includes a number of coastal details, soundings, rhumb lines, etc. In addition, the routes of several historically important voyages are shown.