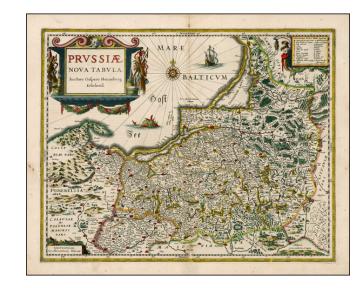

## Prussiae Nova Tabula . . .

Stock#: 22991 Map Maker: Blaeu

**Date:** 1634

Place: Amsterdam Colored Hand Colored

**Condition:** VG

**Size:** 19.5 x 15 inches

**Price:** SOLD

## **Description:**

Fine example of Blaeu's map of Prussia, embellished with a gorgeous large format cartouche, compass rose, sailing ship and sea monster.

This finely engraved map covers northeastern Poland from about Gdansk to Lithuania, and includes the present-day Russian enclave of Kaliningrad Oblast. The map is filled with detail and engraved with forests, mountains, fortresses.