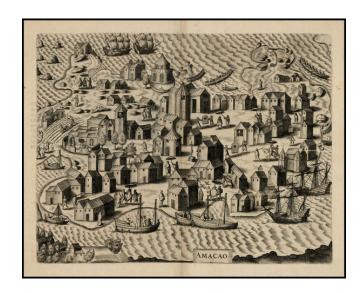

## **Amacao**

Stock#: 22800 Map Maker: De Bry

Date: 1598Place: FrankfurtColor: Uncolored

**Condition:** VG

**Size:**  $13 \times 10$  inches

**Price:** SOLD

## **Description:**

Striking early view of Macao, from the the Petit Voyages,

Macao had quickly became a strategic stronghold for European voyages after the Portuguese established a trading post there in 1557, and remain a principal point of European voyages in the Far East and Pacific for many years.