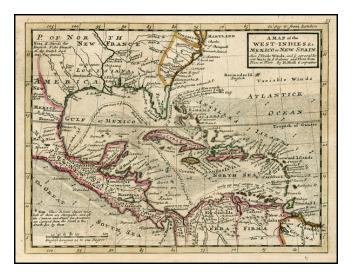

## A Map of the West-Indies &c Mexico or New Spain. Also ye Trade Winds and ye Several Tracts made by ye Galeons and Flota From Place to Place....

| Stock#:    | 22293 |
|------------|-------|
| Map Maker: | Moll  |

## **Description:**

A full color example of Moll's map of the Southeastern US and Gulf Coast, showing the tracks of the Galleons and currents in the Gulf and western Atlantic. An excellent detailed map in English.