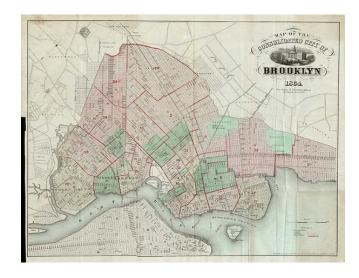

## Map of the Consolidated City of Brooklyn 1864...

**Stock#:** 2208

Map Maker: Brown & Co.

Date: 1864Place: New YorkColor: Hand Colored

**Condition:** VG

**Size:** 23 x 17 inches

**Price:** SOLD

## **Description:**

Nice early map of Brooklyn, hand colored by wards, and showing streets, parks, ferrys, rail lines, Arsenals, basins, school districts, fire bells, wharfs and many other details. One of the best Civil War vintage maps of Brooklyn we have encountered. Decorative title with vignette.