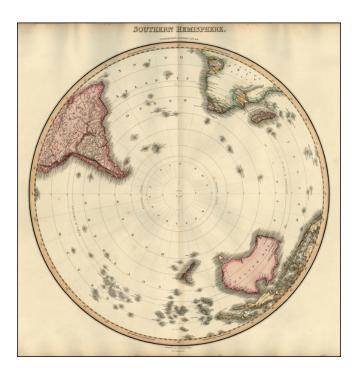

## **Southern Hemisphere**

| Stock#:           | 21495          |
|-------------------|----------------|
| Map Maker:        | Pinkerton      |
| Date:             | 1812           |
| Place:            | Edinburgh      |
| Color:            | Hand Colored   |
| <b>Condition:</b> | VG             |
| Size:             | 21 x 20 inches |
| Price:            | SOLD           |

## **Description**:

Interesting and highly detailed map of the Southern Hemisphere extending to the equator.

The regions shown include substantial detail, including attention to topographic details in the mountain regions A very attractive and interesting map, illustrating the total lack of knowledge of Antarctica.