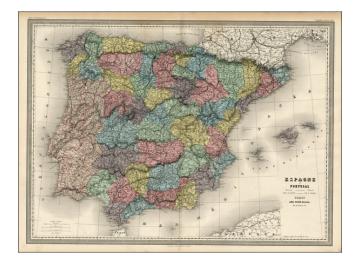

## Barry Lawrence Ruderman Antique Maps Inc.

7407 La Jolla Boulevard La Jolla, CA 92037

www.raremaps.com

(858) 551-8500 blr@raremaps.com

**Espagne & Portugal** 

| Stock#:           | 21089          |
|-------------------|----------------|
| Map Maker:        | Dufour         |
| Date:             | 1864           |
| Place:            | Paris          |
| Color:            | Hand Colored   |
| <b>Condition:</b> | VG+            |
| Size:             | 30 x 22 inches |
| Price:            | SOLD           |

## **Description:**

Large highly detailed map of the Iberian Peninsula.

Includes towns, railroads, roads, rivers, mountains and other geographical notes. Nice topographical detail. Dufour's *Atlas Universel* was one of the great large format French atlases of the mid 19th Century.