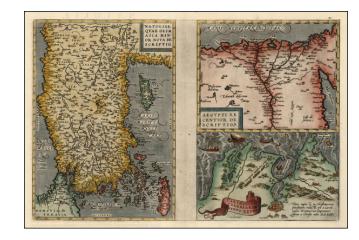

## Natoliae Quae Olim Asia Minor Nova Descriptio [with] Aegypti Recentior Descriptio [with] Carthageinis Celeberrimi Sinus Typus [shows Cyprus]

**Stock#:** 20527 **Map Maker:** Ortelius

Date: 1587
Place: Antwerp
Color: Hand Colored

## **Description:**

Three detailed regional maps by Ortelius.

The first map covers Asia Minor, Cyprus and the Eastern Mediterranean. The secon map shows the region around the Nile, as far as Aswan. The third map shows the environs of the City of Carthage.