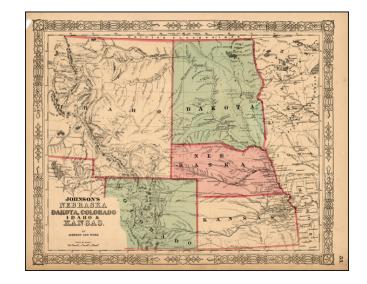

## Johnson's Nebraska, Dakota, Colorado, Idaho & Kansas

**Stock#:** 20431

Map Maker: Ward & Johnson

Date: 1864
Place: New York
Color: Hand Colored

**Condition:** 

**Size:** 16 x 13 inches

**Price:** Not Available

## **Description:**

Interesting transitional map of the region, featuring a massive oversized Idaho (including all of Wyoming & Montana), truncated Nebraska and other early borders.

Shows early Indian Tribes, Explorer's routes, towns, mountains, rivers, railroad lines, etc