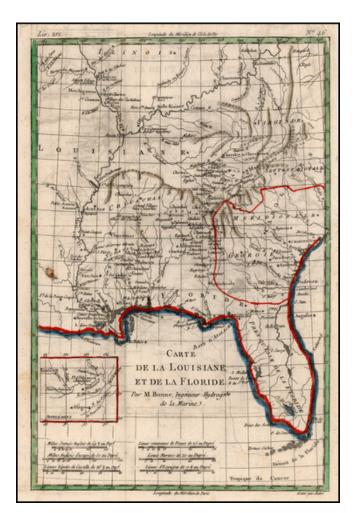

## Barry Lawrence Ruderman Antique Maps Inc.

7407 La Jolla Boulevard La Jolla, CA 92037 www.raremaps.com

(858) 551-8500 blr@raremaps.com

Carte De La Louisiane et de La Floride

| Stock#:<br>Map Maker: | 20295<br>Bonne      |
|-----------------------|---------------------|
| Date:                 | 1787                |
| Place:                | Paris               |
| Color:                | Hand Colored        |
| <b>Condition:</b>     | VG                  |
| Size:                 | $13 \ge 9.5$ inches |
| Price:                | SOLD                |

## **Description:**

Terrific regional map, extending from the Mississippi Valley, north to Illinois, east to West Virgina and South to include Florida and the Gulf Coast.

The inset is one of the first to show the region near Kansas City. Excellent detail throughout, including forts, towns, rivers, mountains, lakes, Indians, etc.