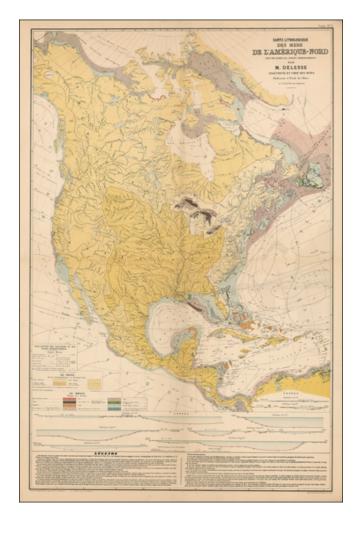

#### Carte lithologique des mers de l'Amerique-Nord

**Stock#:** 19889 **Map Maker:** Delesse

**Date:** 1870 circa **Place:** Paris

Color: Hand Colored

**Condition:** VG+

**Size:** 34 x 22 inches

Price: SOLD

#### **Description:**

Rare Lithological Map of North America, prepared based upon observations from noted French Geologist Achille Ernest Oscar Joseph Delesse.

The map indicates that it is "exécutée d'après les travaux hydrographiques par M. Delesse" (executed according to the Hydrographical work of Delesse), but we have been unable to locate any information suggesting that Delesse travelled to North America or studied its hydrography.

The map is very rare, with only 2 examples located in American institutions (UC Berkeley and University of Chicago).