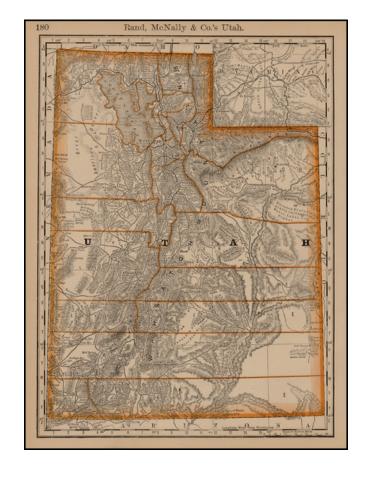

## Utah

**Stock#:** 19757

Map Maker: Rand / McNally

Date: 1881Place: ChicagoColor: Condition: VG+

**Size:**  $13 \times 10$  inches

**Price:** Not Available

## **Description:**

One of the earliest separately issued maps of Utah to appear in a Commecial Atlas. Highly detailed, showing towns, mines, roads, railroads, mountains, rivers, Indian Reservations, military reserves, post offices, forts, lakes, etc. Remarkably detailed. Colored by county.