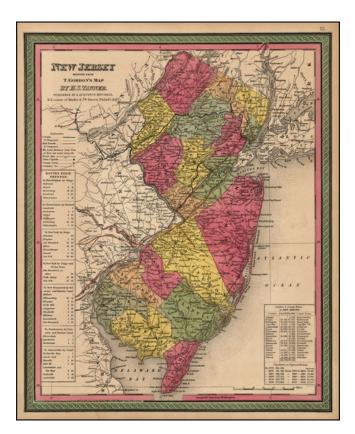

## New Jersey Reduced From T. Gordon's Map. By H.S. Tanner. . . . 1847

| Stock#:<br>Map Maker: | 19544<br>Mitchell  |
|-----------------------|--------------------|
| Date:                 | 1834               |
| Place:                | Philadelphia       |
| Color:                | Hand Colored       |
| <b>Condition:</b>     | VG+                |
| Size:                 | $14 \ge 11$ inches |
| Price:                | SOLD               |

## **Description:**

A detailed and attractive map of New Jersey, handcolored by county, showing roads, canals, towns, steamship routes and other interesting details. Includes railroads and proposed railroads and a number of tables of distances, stage routes, canal routes and populations. A stunning full color example.